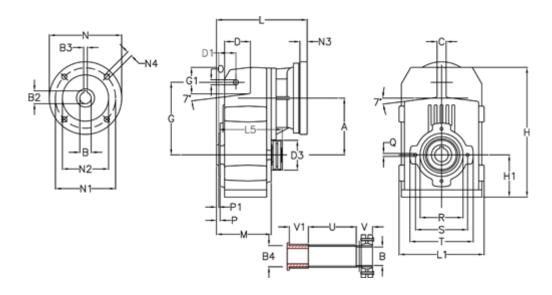

## **Measures**

| A = 175.75 | D1 = 56.5  | I5 = 200.0  | P1                                         | = 3.5    | V =  |
|------------|------------|-------------|--------------------------------------------|----------|------|
| B = 45     | d3 = 100   | M = 144.0   | Q                                          | = M12x19 | V1 = |
| B1 = 19    | G = 218    | N = 200     | R                                          | = 130    |      |
| B2 = 21.8  | G1 = 97.5  | N1 = 165    | S                                          | = 165    |      |
| B3 = 6     | H = 389.0  | N2 = 130    | Т                                          | = 200    |      |
| B4 = 45    | H1 = 116.0 | N4 = M10x20 | Tightening torque Nm adapter bushing = 6.0 |          |      |
| C = 16     | L = 265.5  | O = 14      | Tightening torque Nm shrink disc           | = 10.0   |      |
| D = 79.0   | L1 = 242   | P = 7.5     | U                                          | = 82.0   |      |
|            |            |             |                                            |          |      |